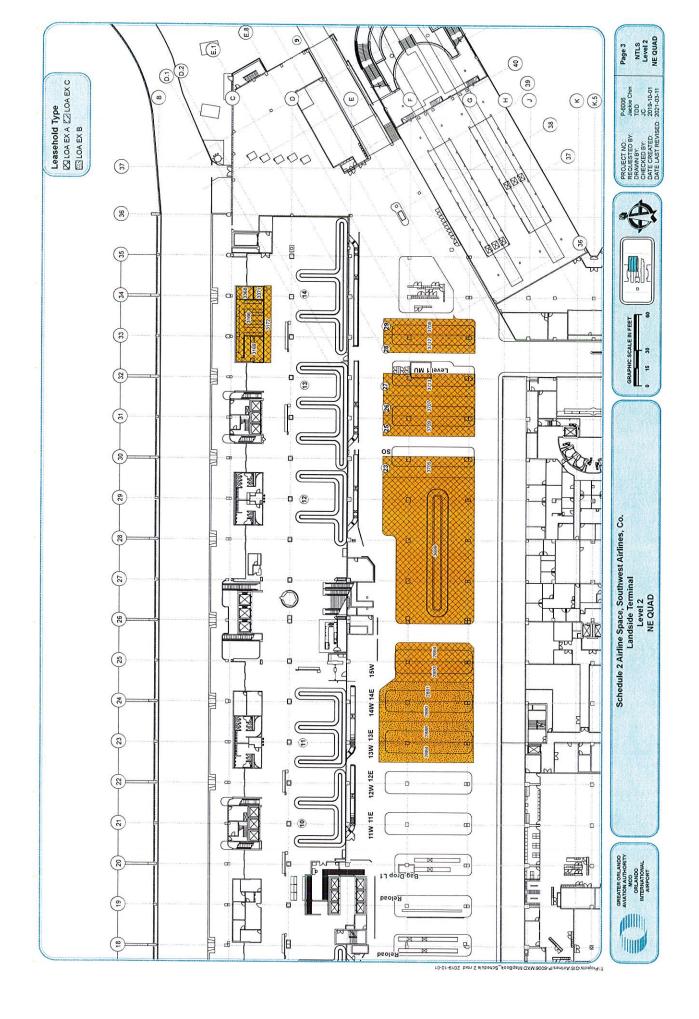

#### **Rights of Occupancy**

(1) Subject to the Rate Resolution and the Authority's right to terminate this LOA as described above, Airline commits, and shall have the right, to occupy and use, beginning on the effective date of the latest Exhibit A attached hereto through September 30, 2024, the Exclusive

4814-2051-7271-1 127964 (60251 Use Premises, Preferential Use Premises and number of Annual Access Gates identified in such Exhibit A and depicted graphically on Schedule 2 attached hereto, with the exception of Annual Access Gates.

(2) Subject to the Rate Resolution and the Authority's right to terminate this LOA as described above, Airline commits, and shall have the right, to occupy and use, beginning on the effective date of the latest Exhibit B attached hereto through the next Fiscal Year end set forth on Exhibit B, the Exclusive Use Premises, Preferential Use Premises and number of Annual Access Gates identified in such Exhibit B and depicted graphically on Schedule 2 attached hereto, with the exception of Annual Access Gates.

(3) Subject to the Rate Resolution and the Authority's right to terminate this LOA as described above, Airline commits, and shall have the right, to occupy and use, beginning on the effective date of the latest Exhibit C attached hereto through the date(s) set forth on Exhibit C (up to September 30, 2024), the Exclusive Use Premises set forth on such Exhibit C and depicted graphically on Schedule 2 attached hereto.