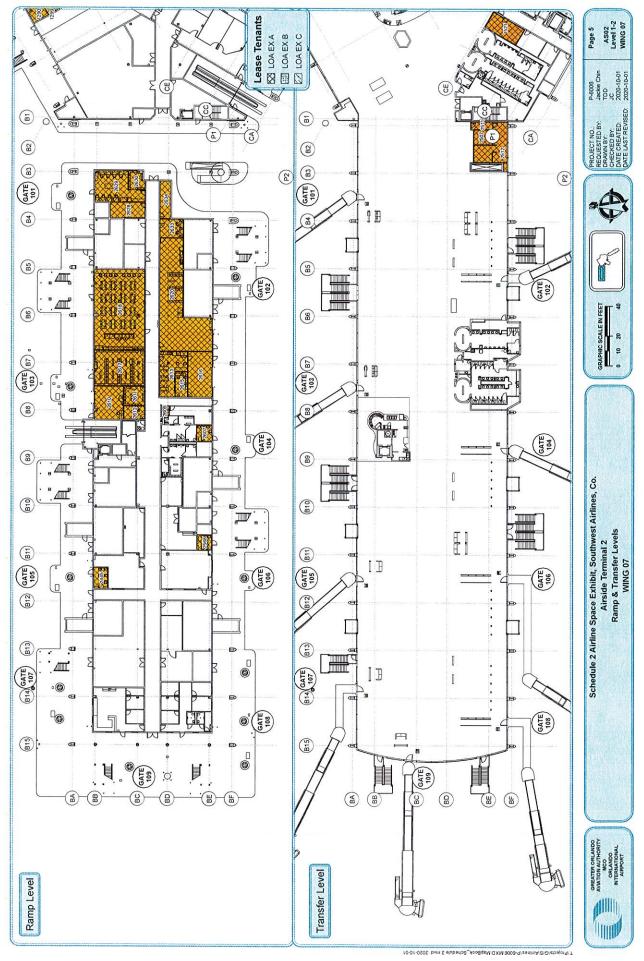

4814-2051-7271-1 127964 (60251 Use Premises, Preferential Use Premises and number of Annual Access Gates identified in such Exhibit A and depicted graphically on Schedule 2 attached hereto, with the exception of Annual Access Gates.

(2) Subject to the Rate Resolution and the Authority's right to terminate this LOA as described above, Airline commits, and shall have the right, to occupy and use, beginning on the effective date of the latest Exhibit B attached hereto through the next Fiscal Year end set forth on Exhibit B, the Exclusive Use Premises, Preferential Use Premises and number of Annual Access Gates identified in such Exhibit B and depicted graphically on Schedule 2 attached hereto, with the exception of Annual Access Gates.

(3) Subject to the Rate Resolution and the Authority's right to terminate this LOA as described above, Airline commits, and shall have the right, to occupy and use, beginning on the effective date of the latest Exhibit C attached hereto through the date(s) set forth on Exhibit C (up to September 30, 2024), the Exclusive Use Premises set forth on such Exhibit C and depicted graphically on Schedule 2 attached hereto.