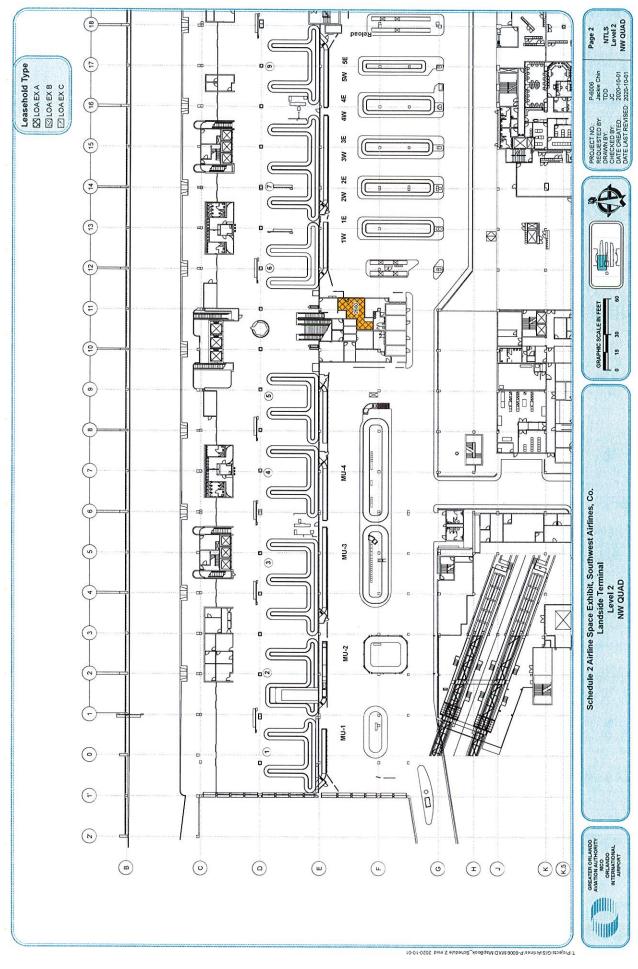

#### **Rights of Occupancy**

(1) Subject to the Rate Resolution and the Authority's right to terminate this LOA as described above, Airline commits, and shall have the right, to occupy and use, beginning on the effective date of the latest Exhibit A attached hereto through September 30, 2024, the Exclusive

4814-2051-7271-1 127964 (60251 Use Premises, Preferential Use Premises and number of Annual Access Gates identified in such Exhibit A and depicted graphically on Schedule 2 attached hereto, with the exception of Annual Access Gates.

(2) Subject to the Rate Resolution and the Authority's right to terminate this LOA as described above, Airline commits, and shall have the right, to occupy and use, beginning on the effective date of the latest Exhibit B attached hereto through the next Fiscal Year end set forth on Exhibit B, the Exclusive Use Premises, Preferential Use Premises and number of Annual Access Gates identified in such Exhibit B and depicted graphically on Schedule 2 attached hereto, with the exception of Annual Access Gates.

(3) Subject to the Rate Resolution and the Authority's right to terminate this LOA as described above, Airline commits, and shall have the right, to occupy and use, beginning on the effective date of the latest Exhibit C attached hereto through the date(s) set forth on Exhibit C (up to September 30, 2024), the Exclusive Use Premises set forth on such Exhibit C and depicted graphically on Schedule 2 attached hereto.