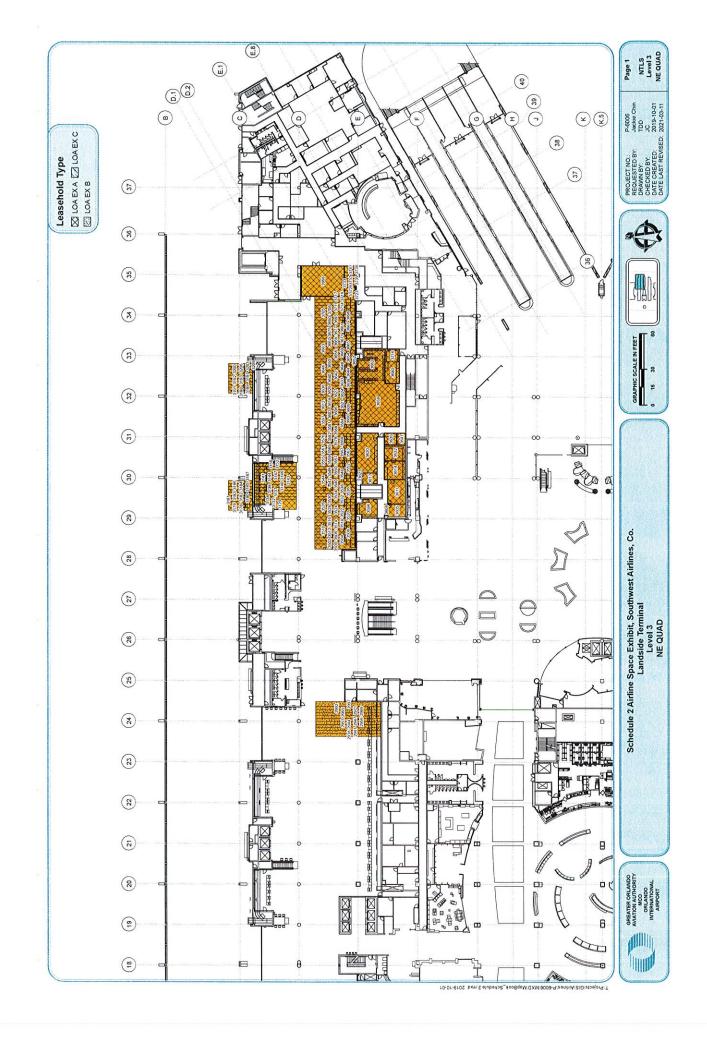

#### **Rights of Occupancy**

(1) Subject to the Rate Resolution and the Authority's right to terminate this LOA as described above, Airline commits, and shall have the right, to occupy and use, beginning on the effective date of the latest Exhibit A attached hereto through September 30, 2024, the Exclusive

4814-2051-7271-1 127964 (60251 Use Premises, Preferential Use Premises and number of Annual Access Gates identified in such Exhibit A and depicted graphically on Schedule 2 attached hereto, with the exception of Annual Access Gates.

(2) Subject to the Rate Resolution and the Authority's right to terminate this LOA as described above, Airline commits, and shall have the right, to occupy and use, beginning on the effective date of the latest Exhibit B attached hereto through the next Fiscal Year end set forth on Exhibit B, the Exclusive Use Premises, Preferential Use Premises and number of Annual Access Gates identified in such Exhibit B and depicted graphically on Schedule 2 attached hereto, with the exception of Annual Access Gates.

(3) Subject to the Rate Resolution and the Authority's right to terminate this LOA as described above, Airline commits, and shall have the right, to occupy and use, beginning on the effective date of the latest Exhibit C attached hereto through the date(s) set forth on Exhibit C (up to September 30, 2024), the Exclusive Use Premises set forth on such Exhibit C and depicted graphically on Schedule 2 attached hereto.