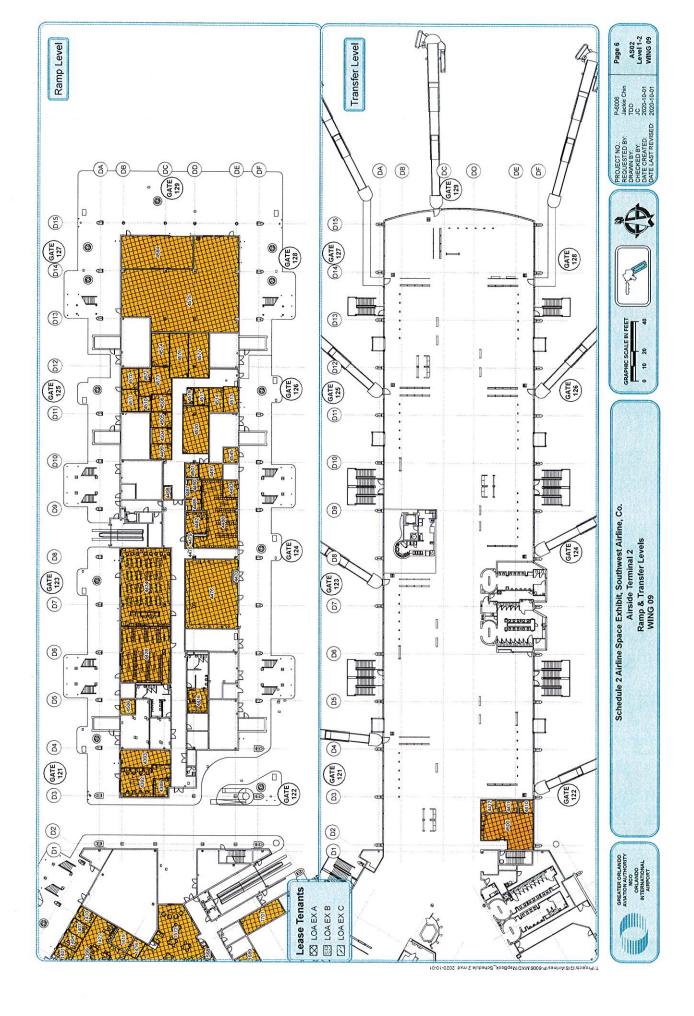

4814-2051-7271-1 127964 (60251 Use Premises, Preferential Use Premises and number of Annual Access Gates identified in such Exhibit A and depicted graphically on Schedule 2 attached hereto, with the exception of Annual Access Gates.

(2) Subject to the Rate Resolution and the Authority's right to terminate this LOA as described above, Airline commits, and shall have the right, to occupy and use, beginning on the effective date of the latest Exhibit B attached hereto through the next Fiscal Year end set forth on Exhibit B, the Exclusive Use Premises, Preferential Use Premises and number of Annual Access Gates identified in such Exhibit B and depicted graphically on Schedule 2 attached hereto, with the exception of Annual Access Gates.

(3) Subject to the Rate Resolution and the Authority's right to terminate this LOA as described above, Airline commits, and shall have the right, to occupy and use, beginning on the effective date of the latest Exhibit C attached hereto through the date(s) set forth on Exhibit C (up to September 30, 2024), the Exclusive Use Premises set forth on such Exhibit C and depicted graphically on Schedule 2 attached hereto.