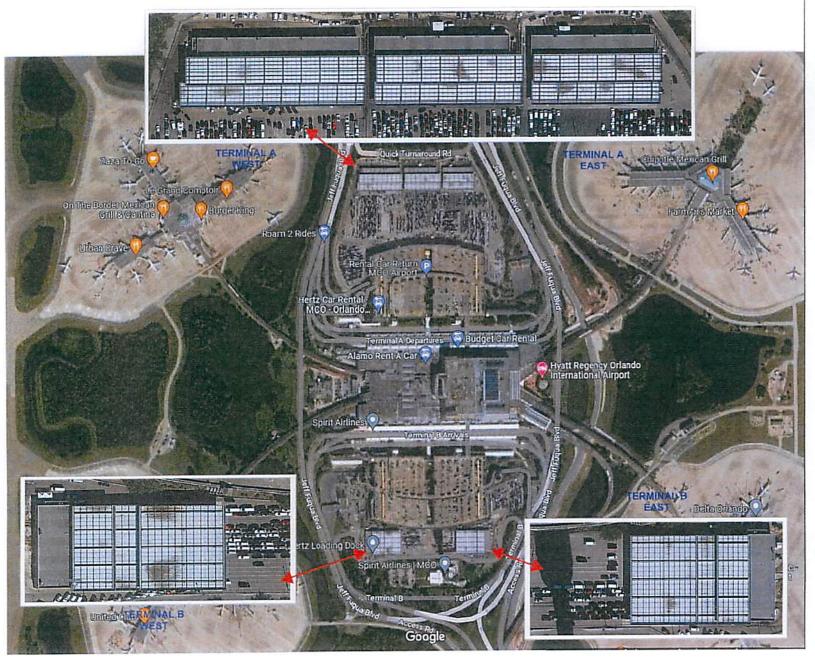

### 1.2 PROJECT DESCRIPTION

- A. Project/Work Identification:
  - 1. The General overall description of the Work of the Contract for the:

R-099 Terminals A & B Rental Car QTA Canopy Leak Repair Orlando International Airport Orlando, Florida

can be summarized for purposes of administration and payment in the manner of project segments as follows:

- 2. The project consists of providing all labor, equipment and materials for the following:
  - 1. Vacuum debris from all Perimeter and Center gutters
  - 2. Power wash / Sewer Jet Perimeter and Center Gutters, (including column drains).
  - 3. Patch holes in Perimeter and Center Gutters where required.
  - Coat inside bottom of Perimeter and Gutters with Mule-Hide A-300 acrylic based elastomeric coating.
  - 5. Replace any damaged or missing deck clips.
  - 6. Check and Re-Seal structural Column penetrations
  - 7. Includes all required equipment..

### SCHEDULE OF VALUES

Project: R-099 Teminals A&B Rental Car QTA Canopy Leak Repair

Client: GOAA

Location: Terminal A side rental Car canopies & Terminal B Side Rental Car Canopies

3951 Centerport Drive, Orlando, FL 32827