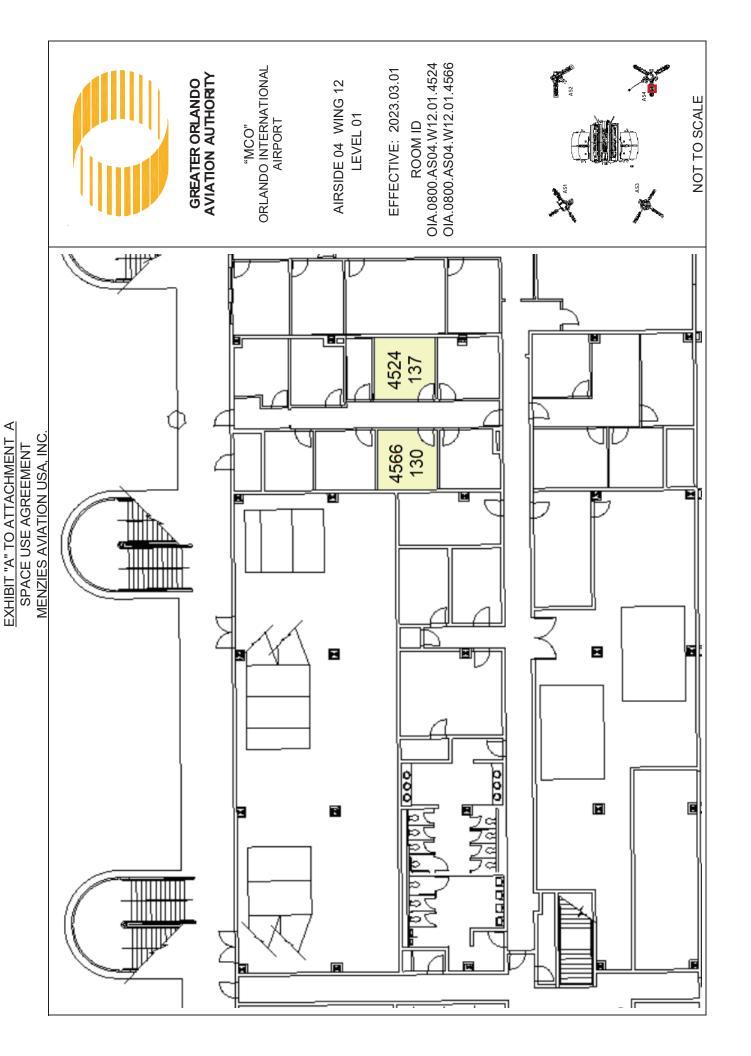

## A-1. Space to be Occupied

Refer to Exhibit "A" to Attachment A.

PAGE 1 OF 3

Rental Rates PSF - FY23 eff. 10-01-2022

| Enclosed  | Unenclosed |
|-----------|------------|
| \$ 193.21 | 1 \$ 3.00  |

|                           |            |         | <b>^</b>    | I                         | ÷                                                                                         |                   |                   |                                     |
|---------------------------|------------|---------|-------------|---------------------------|-------------------------------------------------------------------------------------------|-------------------|-------------------|-------------------------------------|
|                           |            |         |             |                           |                                                                                           |                   | Å                 | Rent                                |
| A-1 Space to be Occupied  |            |         |             | SF by Class of Space      | of Space                                                                                  |                   | (Applicable Sales | (Applicable Sales tax not included) |
| Location                  | Date       |         | Тах         | Enclosed                  | Unenclosed                                                                                | Other             | Annual Charge     | Monthly Charge                      |
|                           |            |         |             |                           |                                                                                           |                   |                   |                                     |
| OIA.0800.AS04.W12.01.4524 | 137.00     |         |             |                           |                                                                                           |                   |                   |                                     |
| OIA.0800.AS04.W12.01.4566 | 130.00 3/0 | 3/01/23 | ≻           | 267                       |                                                                                           |                   | 51,587.07         | 4,298.92                            |
|                           |            |         |             |                           |                                                                                           |                   | -                 |                                     |
|                           |            |         |             |                           |                                                                                           |                   | •                 |                                     |
| OIA.0800.NTLS.ZNC.03.2530 | 137.80     |         |             |                           |                                                                                           | •                 |                   |                                     |
| OIA.0800.NTLS.ZNC.03.2539 | 148.80 3/0 | 3/01/23 | ×           | 287                       |                                                                                           |                   | 55,451.27         | 4,620.94                            |
|                           |            |         |             |                           |                                                                                           |                   | -                 |                                     |
| OIA.1000.ASTC.W15.01.5066 | 100.60 3/0 | 3/01/23 | ≻           | 101                       |                                                                                           |                   | 19,514.21         | 1,626.18                            |
|                           |            |         |             |                           |                                                                                           |                   |                   |                                     |
|                           |            |         |             |                           |                                                                                           | -                 |                   |                                     |
|                           |            |         |             |                           |                                                                                           | -                 |                   |                                     |
|                           |            |         |             |                           |                                                                                           |                   |                   |                                     |
|                           |            |         |             |                           |                                                                                           | I                 | 1                 |                                     |
|                           |            |         |             |                           |                                                                                           | •                 |                   |                                     |
|                           |            |         |             |                           |                                                                                           | -                 |                   |                                     |
|                           |            |         |             |                           |                                                                                           | -                 |                   |                                     |
|                           |            |         |             |                           |                                                                                           | I                 | I                 |                                     |
|                           |            | _       |             |                           |                                                                                           | I                 |                   |                                     |
| Total                     |            | Η       |             | 655                       | 0                                                                                         | •                 | 126,552.55        | 10,546.04                           |
| A-2 Space Rental Charge   | Amor       | ints ma | v vary sliį | ghtly due to rounding whe | Amounts may vary slightly due to rounding when entered into our financial billing system. | I billing system. | \$ 126,552.55     | \$ 10,546.05                        |
| A-5 Security Deposit      | 0)         | Securit | y on acc    | ount \$28,964.00, addi    | Security on account \$28,964.00, additional security deposit due \$4,576.00               | due \$4,576.00    |                   | \$ 33,540.00                        |
|                           |            |         |             |                           |                                                                                           |                   |                   |                                     |