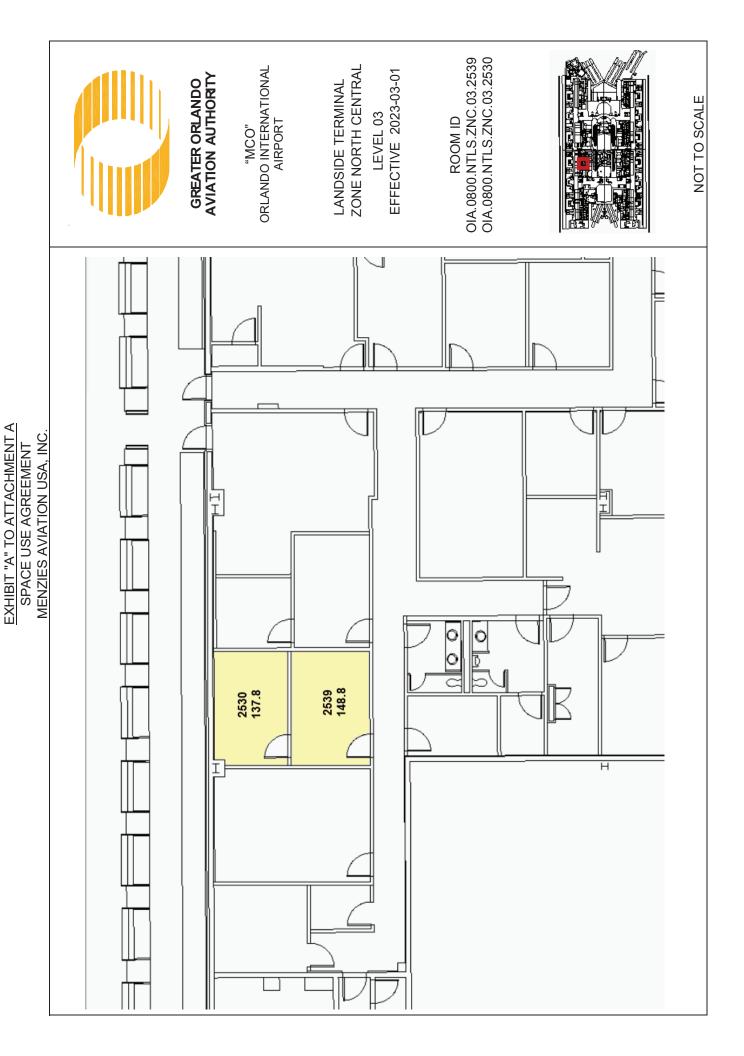

## A-1. Space to be Occupied

Refer to Exhibit "A" to Attachment A.

PAGE 1 OF 3

Rental Rates PSF - FY23 eff. 10-01-2022

| Enclosed  | Unenclosed |
|-----------|------------|
| \$ 193.21 | 1 \$ 3.00  |

|                           |            |         | <b>^</b>    | I                         | ÷                                                                                         |                   |                   |                                     |
|---------------------------|------------|---------|-------------|---------------------------|-------------------------------------------------------------------------------------------|-------------------|-------------------|-------------------------------------|
|                           |            |         |             |                           |                                                                                           |                   | Å                 | Rent                                |
| A-1 Space to be Occupied  |            |         |             | SF by Class of Space      | of Space                                                                                  |                   | (Applicable Sales | (Applicable Sales tax not included) |
| Location                  | Date       |         | Тах         | Enclosed                  | Unenclosed                                                                                | Other             | Annual Charge     | Monthly Charge                      |
|                           |            |         |             |                           |                                                                                           |                   |                   |                                     |
| OIA.0800.AS04.W12.01.4524 | 137.00     |         |             |                           |                                                                                           |                   |                   |                                     |
| OIA.0800.AS04.W12.01.4566 | 130.00 3/0 | 3/01/23 | ≻           | 267                       |                                                                                           |                   | 51,587.07         | 4,298.92                            |
|                           |            |         |             |                           |                                                                                           |                   | -                 |                                     |
|                           |            |         |             |                           |                                                                                           |                   | •                 |                                     |
| OIA.0800.NTLS.ZNC.03.2530 | 137.80     |         |             |                           |                                                                                           | •                 |                   |                                     |
| OIA.0800.NTLS.ZNC.03.2539 | 148.80 3/0 | 3/01/23 | ×           | 287                       |                                                                                           |                   | 55,451.27         | 4,620.94                            |
|                           |            |         |             |                           |                                                                                           |                   | -                 |                                     |
| OIA.1000.ASTC.W15.01.5066 | 100.60 3/0 | 3/01/23 | ≻           | 101                       |                                                                                           |                   | 19,514.21         | 1,626.18                            |
|                           |            |         |             |                           |                                                                                           |                   |                   |                                     |
|                           |            |         |             |                           |                                                                                           | -                 |                   |                                     |
|                           |            |         |             |                           |                                                                                           | -                 |                   |                                     |
|                           |            |         |             |                           |                                                                                           |                   |                   |                                     |
|                           |            |         |             |                           |                                                                                           | I                 | 1                 |                                     |
|                           |            |         |             |                           |                                                                                           | •                 |                   |                                     |
|                           |            |         |             |                           |                                                                                           | -                 |                   |                                     |
|                           |            |         |             |                           |                                                                                           | -                 |                   |                                     |
|                           |            |         |             |                           |                                                                                           | I                 | I                 |                                     |
|                           |            | _       |             |                           |                                                                                           | I                 |                   |                                     |
| Total                     |            | Η       |             | 655                       | 0                                                                                         | •                 | 126,552.55        | 10,546.04                           |
| A-2 Space Rental Charge   | Amor       | ints ma | v vary sliį | ghtly due to rounding whe | Amounts may vary slightly due to rounding when entered into our financial billing system. | I billing system. | \$ 126,552.55     | \$ 10,546.05                        |
| A-5 Security Deposit      | 0)         | Securit | y on acc    | ount \$28,964.00, addi    | Security on account \$28,964.00, additional security deposit due \$4,576.00               | due \$4,576.00    |                   | \$ 33,540.00                        |
|                           |            |         |             |                           |                                                                                           |                   |                   |                                     |