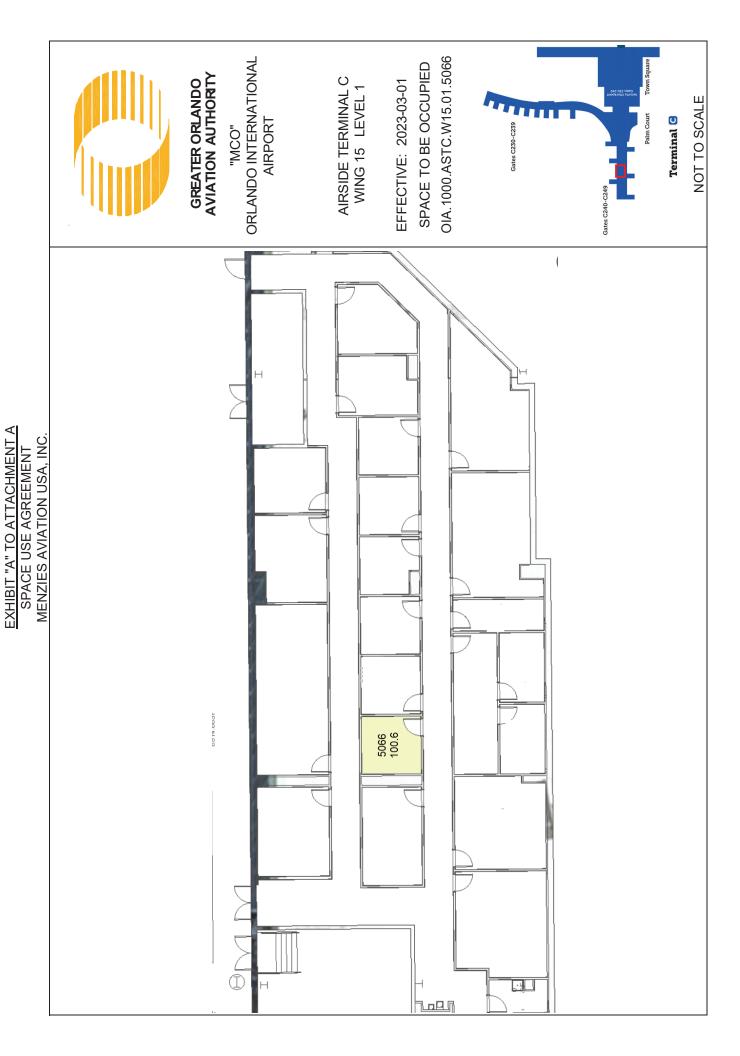

## A-1. Space to be Occupied

Refer to Exhibit "A" to Attachment A.

PAGE 1 OF 3

Rental Rates PSF - FY23 eff. 10-01-2022

| Enclosed  | Unenclosed |
|-----------|------------|
| \$ 193.21 | 1 \$ 3.00  |

|                           |            |         | <b>^</b>    | I                         | ÷                                                                                         |                   |                   |                                     |
|---------------------------|------------|---------|-------------|---------------------------|-------------------------------------------------------------------------------------------|-------------------|-------------------|-------------------------------------|
|                           |            |         |             |                           |                                                                                           |                   | Å                 | Rent                                |
| A-1 Space to be Occupied  |            |         |             | SF by Class of Space      | of Space                                                                                  |                   | (Applicable Sales | (Applicable Sales tax not included) |
| Location                  | Date       |         | Тах         | Enclosed                  | Unenclosed                                                                                | Other             | Annual Charge     | Monthly Charge                      |
|                           |            |         |             |                           |                                                                                           |                   |                   |                                     |
| OIA.0800.AS04.W12.01.4524 | 137.00     |         |             |                           |                                                                                           |                   |                   |                                     |
| OIA.0800.AS04.W12.01.4566 | 130.00 3/0 | 3/01/23 | ≻           | 267                       |                                                                                           |                   | 51,587.07         | 4,298.92                            |
|                           |            |         |             |                           |                                                                                           |                   | -                 |                                     |
|                           |            |         |             |                           |                                                                                           |                   | •                 |                                     |
| OIA.0800.NTLS.ZNC.03.2530 | 137.80     |         |             |                           |                                                                                           | •                 |                   |                                     |
| OIA.0800.NTLS.ZNC.03.2539 | 148.80 3/0 | 3/01/23 | ×           | 287                       |                                                                                           |                   | 55,451.27         | 4,620.94                            |
|                           |            |         |             |                           |                                                                                           |                   | -                 |                                     |
| OIA.1000.ASTC.W15.01.5066 | 100.60 3/0 | 3/01/23 | ≻           | 101                       |                                                                                           |                   | 19,514.21         | 1,626.18                            |
|                           |            |         |             |                           |                                                                                           |                   |                   |                                     |
|                           |            |         |             |                           |                                                                                           | -                 |                   |                                     |
|                           |            |         |             |                           |                                                                                           | -                 |                   |                                     |
|                           |            |         |             |                           |                                                                                           |                   |                   |                                     |
|                           |            |         |             |                           |                                                                                           | I                 | 1                 |                                     |
|                           |            |         |             |                           |                                                                                           | •                 |                   |                                     |
|                           |            |         |             |                           |                                                                                           | -                 |                   |                                     |
|                           |            |         |             |                           |                                                                                           | -                 |                   |                                     |
|                           |            |         |             |                           |                                                                                           | I                 | I                 |                                     |
|                           |            | _       |             |                           |                                                                                           | I                 |                   |                                     |
| Total                     |            | Η       |             | 655                       | 0                                                                                         | •                 | 126,552.55        | 10,546.04                           |
| A-2 Space Rental Charge   | Amor       | ints ma | v vary sliį | ghtly due to rounding whe | Amounts may vary slightly due to rounding when entered into our financial billing system. | I billing system. | \$ 126,552.55     | \$ 10,546.05                        |
| A-5 Security Deposit      | 0)         | Securit | y on acc    | ount \$28,964.00, addi    | Security on account \$28,964.00, additional security deposit due \$4,576.00               | due \$4,576.00    |                   | \$ 33,540.00                        |
|                           |            |         |             |                           |                                                                                           |                   |                   |                                     |