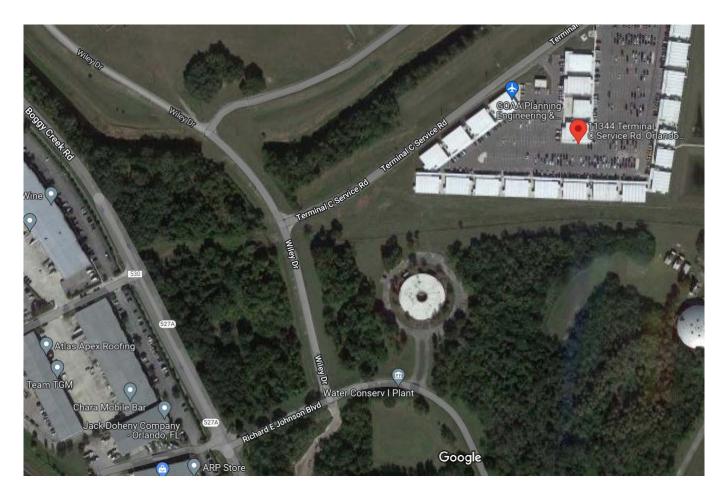

## South Annex Complex – Conference Room Building Conference Rooms Alpha/Bravo/Echo

11344 Terminal C Service Road, Orlando, FL 32824

## FROM THE 528 (coming from the North):

Tradeport Dr south to Boggy Creek Rd. Make left.

1<sup>st</sup> light (Richard E Johnson Blvd) make left.

Make left at stop sign (Wiley Drive).

Make first right through fence gate (large WARNING sign).

First right into complex.

Building is 4th on left side.

## FROM THE 417 (coming from the South):

Boggy Creek Road North

3<sup>rd</sup> light (Richard E Johnson Blvd) make right.

Make left at stop sign (Wiley Drive).

Make first right through fence gate

(large WARNING sign).

First right into complex.

Building is 4th on left side.

The address will map using Google, but will not appear on most navigation systems in vehicles.

If using vehicle navigation, enter intersection of Boggy Creek Road and Richard E. Johnson Blvd. Then follow directions above depending on which direction your are approaching the intersection.