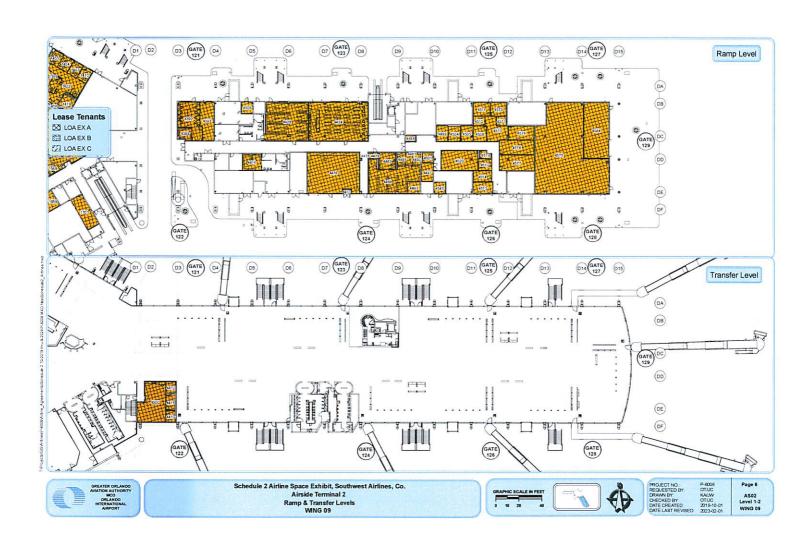

### Rights of Occupancy

(1) Subject to the Rate Resolution and the Authority's right to terminate this LOA as described above, Airline commits, and shall have the right, to occupy and use, beginning on the effective date of the latest Exhibit A attached hereto through September 30, 2024, the Exclusive

Use Premises, Preferential Use Premises and number of Annual Access Gates identified in such Exhibit A and depicted graphically on Schedule 2 attached hereto, with the exception of Annual Access Gates.\*

- (2) Subject to the Rate Resolution and the Authority's right to terminate this LOA as described above, Airline commits, and shall have the right, to occupy and use, beginning on the effective date of the latest Exhibit B attached hereto through the next Fiscal Year end set forth on Exhibit B, the Exclusive Use Premises, Preferential Use Premises and number of Annual Access Gates identified in such Exhibit B and depicted graphically on Schedule 2 attached hereto, with the exception of Annual Access Gates.
- (3) Subject to the Rate Resolution and the Authority's right to terminate this LOA as described above, Airline commits, and shall have the right, to occupy and use, beginning on the effective date of the latest Exhibit C attached hereto through the date(s) set forth on Exhibit C (up to September 30, 2024), the Exclusive Use Premises set forth on such Exhibit C and depicted graphically on Schedule 2 attached hereto.

#### Term, Termination and Amendment

The start and end dates on Exhibits A, B and C applicable to Airline commitments may be different for different space listed thereon. Only payments made in connection with commitments through September 30, 2024 will be counted toward an Airline's allocation of revenue sharing payments pursuant to the Rate and Revenue Sharing Agreement, Fiscal Year 2020 through Fiscal Year 2024 ("Rate and Revenue Sharing Agreement").