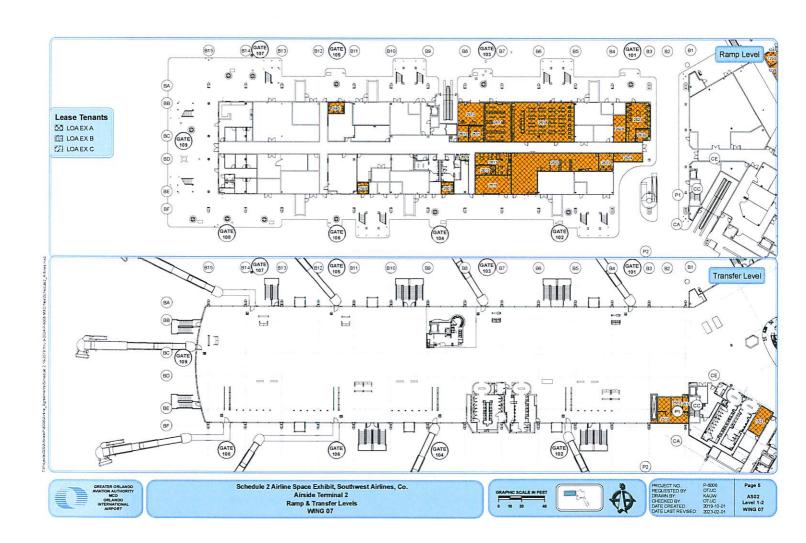

### Rights of Occupancy

(1) Subject to the Rate Resolution and the Authority's right to terminate this LOA as described above, Airline commits, and shall have the right, to occupy and use, beginning on the effective date of the latest Exhibit A attached hereto through September 30, 2024, the Exclusive

Use Premises, Preferential Use Premises and number of Annual Access Gates identified in such Exhibit A and depicted graphically on Schedule 2 attached hereto, with the exception of Annual Access Gates.\*

- (2) Subject to the Rate Resolution and the Authority's right to terminate this LOA as described above, Airline commits, and shall have the right, to occupy and use, beginning on the effective date of the latest Exhibit B attached hereto through the next Fiscal Year end set forth on Exhibit B, the Exclusive Use Premises, Preferential Use Premises and number of Annual Access Gates identified in such Exhibit B and depicted graphically on Schedule 2 attached hereto, with the exception of Annual Access Gates.
- (3) Subject to the Rate Resolution and the Authority's right to terminate this LOA as described above, Airline commits, and shall have the right, to occupy and use, beginning on the effective date of the latest Exhibit C attached hereto through the date(s) set forth on Exhibit C (up to September 30, 2024), the Exclusive Use Premises set forth on such Exhibit C and depicted graphically on Schedule 2 attached hereto.

#### Term, Termination and Amendment

The start and end dates on Exhibits A, B and C applicable to Airline commitments may be different for different space listed thereon. Only payments made in connection with commitments through September 30, 2024 will be counted toward an Airline's allocation of revenue sharing payments pursuant to the Rate and Revenue Sharing Agreement, Fiscal Year 2020 through Fiscal Year 2024 ("Rate and Revenue Sharing Agreement").