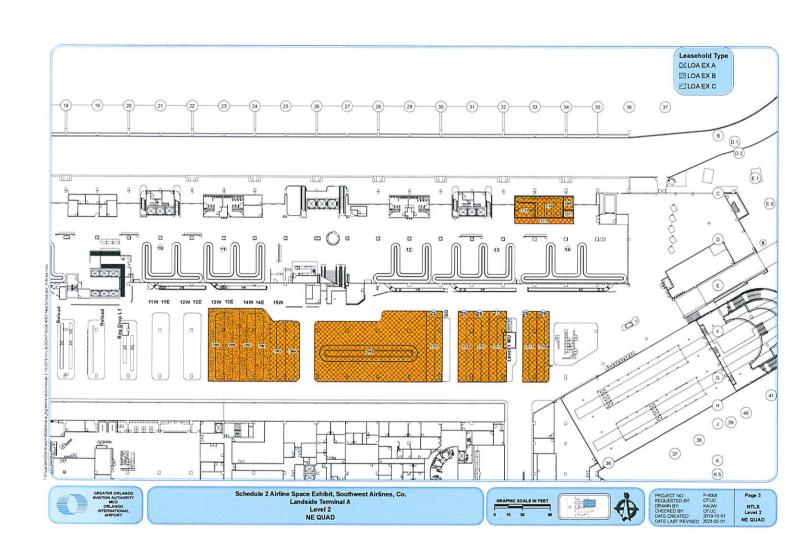

### Rights of Occupancy

(1) Subject to the Rate Resolution and the Authority's right to terminate this LOA as described above, Airline commits, and shall have the right, to occupy and use, beginning on the effective date of the latest Exhibit A attached hereto through September 30, 2024, the Exclusive

Use Premises, Preferential Use Premises and number of Annual Access Gates identified in such Exhibit A and depicted graphically on Schedule 2 attached hereto, with the exception of Annual Access Gates.\*

- (2) Subject to the Rate Resolution and the Authority's right to terminate this LOA as described above, Airline commits, and shall have the right, to occupy and use, beginning on the effective date of the latest Exhibit B attached hereto through the next Fiscal Year end set forth on Exhibit B, the Exclusive Use Premises, Preferential Use Premises and number of Annual Access Gates identified in such Exhibit B and depicted graphically on Schedule 2 attached hereto, with the exception of Annual Access Gates.
- (3) Subject to the Rate Resolution and the Authority's right to terminate this LOA as described above, Airline commits, and shall have the right, to occupy and use, beginning on the effective date of the latest Exhibit C attached hereto through the date(s) set forth on Exhibit C (up to September 30, 2024), the Exclusive Use Premises set forth on such Exhibit C and depicted graphically on Schedule 2 attached hereto.