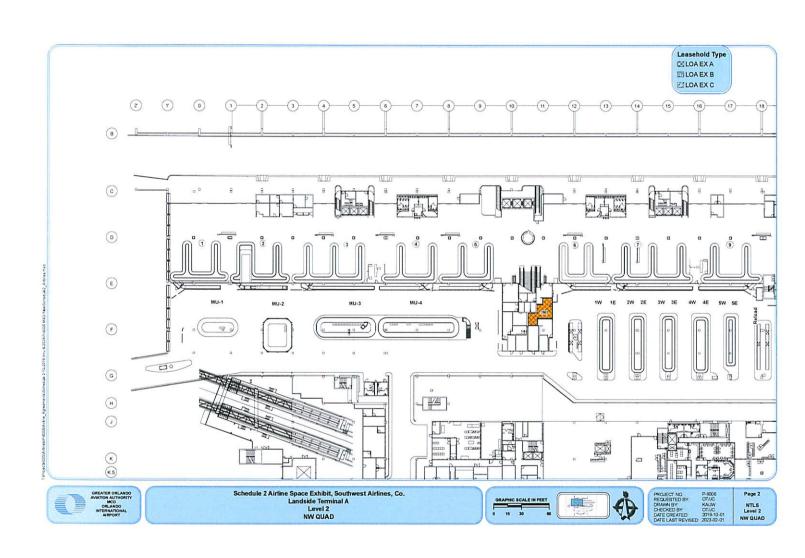

### Rights of Occupancy

(1) Subject to the Rate Resolution and the Authority's right to terminate this LOA as described above, Airline commits, and shall have the right, to occupy and use, beginning on the effective date of the latest Exhibit A attached hereto through September 30, 2024, the Exclusive

Use Premises, Preferential Use Premises and number of Annual Access Gates identified in such Exhibit A and depicted graphically on Schedule 2 attached hereto, with the exception of Annual Access Gates.\*

- (2) Subject to the Rate Resolution and the Authority's right to terminate this LOA as described above, Airline commits, and shall have the right, to occupy and use, beginning on the effective date of the latest Exhibit B attached hereto through the next Fiscal Year end set forth on Exhibit B, the Exclusive Use Premises, Preferential Use Premises and number of Annual Access Gates identified in such Exhibit B and depicted graphically on Schedule 2 attached hereto, with the exception of Annual Access Gates.
- (3) Subject to the Rate Resolution and the Authority's right to terminate this LOA as described above, Airline commits, and shall have the right, to occupy and use, beginning on the effective date of the latest Exhibit C attached hereto through the date(s) set forth on Exhibit C (up to September 30, 2024), the Exclusive Use Premises set forth on such Exhibit C and depicted graphically on Schedule 2 attached hereto.