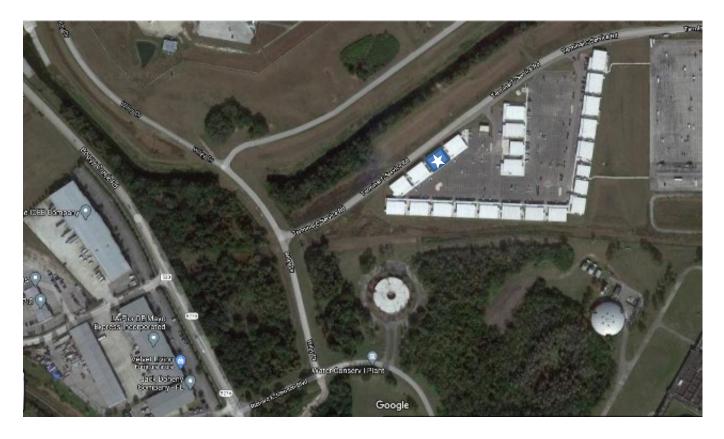

## FROM THE 528:

Tradeport Dr south to Boggy Creek Rd. Make left.

1<sup>st</sup> light (Richard E Johnson Blvd) make left.

Make left at stop sign (Wiley Drive).

Make first right through fence gate (large WARNING sign).

First right into complex.

Building is 2nd on right side.

## FROM THE 417:

Boggy Creek Road North

3<sup>rd</sup> light (Richard E Johnson Blvd) make right.

Make left at stop sign (Wiley Drive).

Make first right through fence gate (large WARNING sign).

First right into complex.

Building is 2nd on right side.